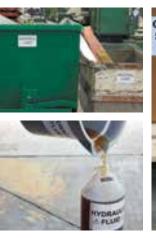

## LW Durable Label Features

- · Industrial-strength adhesive sticks securely to challenging surfaces like metal tread plate, textured PVC, wood, glass, and more
- Protective coating prevents peeling from abrasion, as well as industrial oils and cleaners
- Moisture-resistant design withstands damp conditions up to 85% humidity
- Withstands a range of temperatures from 0° to 122°F
- Ideal for labeling shelves, warehousing, chemical storage, floor markers, equipment/inventory, and more

## Durability **Properties**

Industrial

Oil

Moisture Solvents

Textured Surfaces

Temperature 0° - 122° F

1933088